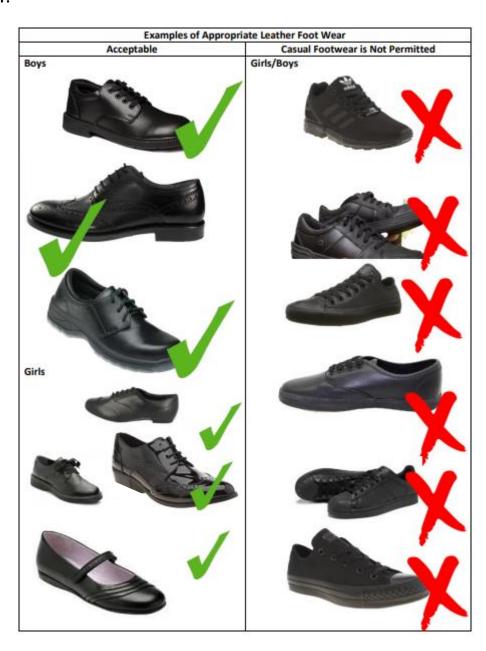

<sup>\*</sup>Sixth form girls wear a white shirt and sixth form tie. Sixth form boys wear a sixth form tie. These are only available from the school office.

<sup>\*\*</sup>Please see appendix – pupils are not permitted to wear trainers or canvas shoes as part of their compulsory school uniform.

Pupils are required to wear plain black shoes; these should not be made of canvas. (Please refer to the attached appendix for additional information).

# **Footwear:**