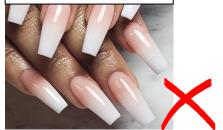

# Nails:

Acceptable colour and length.

Acceptable colour; Unacceptable length.

In addition, potentially dangerous nails (for example – false, acrylic or gel nails) in relation to length and adhesion, are not permitted in school. Please see appendix.