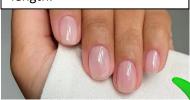

In addition, potentially dangerous nails (for example – false, acrylic or gel nails) in relation to length and adhesion, are not permitted in school. Please see appendix.

# Nails:

Acceptable colour and length.

Acceptable colour; Unacceptable length.